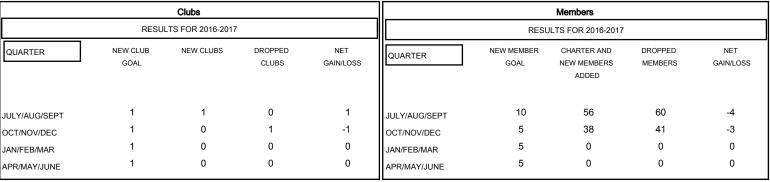

## MONTHLY MEMBERSHIP PROGRESS REPORT

District 2 X2

Results as of: 11/30/2016

## GMT: HAL GRIFFIN LOCATION TEXAS GMT CA 1



## GOALS AND ACTUAL NEW CLUBS CUMULATIVE



## GOALS AND ACTUAL MEMBERS CUMULATIVE



| - CURRENT YEAR GOALS FOR NEW |  |  |  |  |  |
|------------------------------|--|--|--|--|--|
| MEMBERS                      |  |  |  |  |  |

- - CURRENT YEAR ACTUAL MEMBERS

- ▲ - LAST YEAR ACTUAL MEMBERS

696 (64.38%) 385 (35.62%)

| DROPPED CLUBS: 1              |               | 27 CLUBS OF 46 ADDED 1 OR MORE<br>NEW MEMBERS | GENDER DISTRIBUTION MALE 690          |     |
|-------------------------------|---------------|-----------------------------------------------|---------------------------------------|-----|
| DROPPED MEMBERS               |               |                                               | FEMALE                                | 385 |
| DECEASED CLUB CANCELLED OTHER | 8<br>20<b