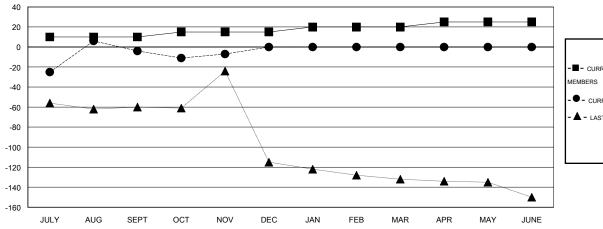

## GOALS AND ACTUAL MEMBERS CUMULATIVE

| - CURRENT YEAR GOALS FOR NEW |  |  |  |  |  |
|------------------------------|--|--|--|--|--|
| MEMBERS                      |  |  |  |  |  |

- - CURRENT YEAR ACTUAL MEMBERS

- ▲ - LAST YEAR ACTUAL MEMBERS

696 (64.38%) 385 (35.62%)

| DROPPED CLUBS: 1              |               | 27 CLUBS OF 46 ADDED 1 OR MORE<br>NEW MEMBERS | GENDER DISTRIBUTION MALE 690          |     |
|-------------------------------|---------------|-----------------------------------------------|---------------------------------------|-----|
| DROPPED MEMBERS               |               |                                               | FEMALE                                | 385 |
| DECEASED CLUB CANCELLED OTHER | 8<br>20<br>73 | CLICK HERE FOR HEALTH ASSESSMENT DATA         | FAMILY UNIT MEMBERS HEAD OF HOUSEHOLD |     |
| TOTAL                         | 101           |                                               | NON-HEAD OF HOUSEHOLD                 | 1   |